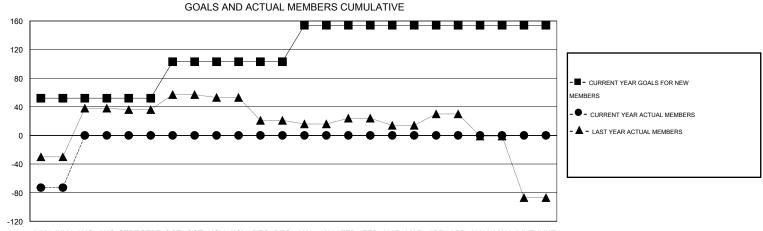

## GMT: KAMLESH JAIN

| LOCATION | INDIA |
|----------|-------|
|----------|-------|

| Clubs                 |                  |                     |                            | Members                     |               |                    |                                  |                              |                             |
|-----------------------|------------------|---------------------|----------------------------|-----------------------------|---------------|--------------------|----------------------------------|------------------------------|-----------------------------|
| RESULTS FOR 2014-2015 |                  |                     | RESULTS FOR 2014-2015      |                             |               |                    |                                  |                              |                             |
| QUARTER               | NEW CLUB<br>GOAL | ACTUAL NEW<br>CLUBS | ACTUAL<br>DROPPED<br>CLUBS | ACTUAL NET<br>GAIN/<br>LOSS | QUARTER       | NEW MEMBER<br>GOAL | ACTUAL TOTAL<br>MEMBERS<br>ADDED | ACTUAL<br>DROPPED<br>MEMBERS | ACTUAL NET<br>GAIN/<br>LOSS |
| JULY/AUG/SEPT         | 4                | 4                   | 0                          | 4                           | JULY/AUG/SEPT | 104                | 114                              | 260                          | -146                        |
| OCT/NOV/DEC           | 2                | 0                   | 0                          | 0                           | OCT/NOV/DEC   | 102                | 0                                | 0                            | 0                           |
| JAN/FEB/MAR           | 2                | 0                   | 0                          | 0                           | JAN/FEB/MAR   | 102                | 0                                | 0                            | 0                           |
| APR/MAY/JUNE          | 0                | 0                   | 0                          | 0                           | APR/MAY/JUNE  | 0                  | 0                                | 0                            | 0                           |

JULY JULY AUG AUG SEPT SEPT OCT OCT NOV NOV DEC DEC JAN JAN FEB FEB MAR MAR APR APR MAY MAY JUNE JUNE

| DROPPED CLUBS: 0 | 6 CLUBS OF 57 ADDED 1 OR MORE<br>NEW MEMBERS | GENDER DISTRIBUTION   |               |  |
|------------------|----------------------------------------------|-----------------------|---------------|--|
|                  |                                              |                       | ,712 (79.59%) |  |
|                  |                                              | FEMALE 4              | 39 (20.41%)   |  |
| DROPPED MEMBERS  |                                              |                       |               |  |
| DECEASED 2       | CLICK HERE FOR HEALTH                        |                       |               |  |
| CLUB CANCELLED 0 | ASSESSMENT DATA                              | FAMILY UNIT MEMBERS   | 866           |  |
| OTHER 128        |                                              | HEAD OF HOUSEHOLD     | 400           |  |
| TOTAL 130        |                                              | NON-HEAD OF HOUSEHOLD | 466           |  |