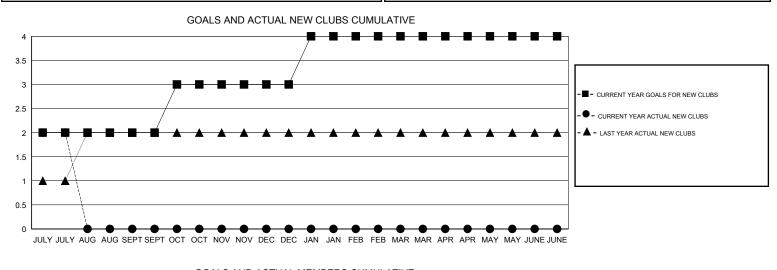

## GMT: KAMLESH JAIN

| LOCATION | INDIA |
|----------|-------|
|----------|-------|

| Clubs                 |                  |                     |                            | Members                     |               |                    |                                  |                              |                             |
|-----------------------|------------------|---------------------|----------------------------|-----------------------------|---------------|--------------------|----------------------------------|------------------------------|-----------------------------|
| RESULTS FOR 2014-2015 |                  |                     | RESULTS FOR 2014-2015      |                             |               |                    |                                  |                              |                             |
| QUARTER               | NEW CLUB<br>GOAL | ACTUAL NEW<br>CLUBS | ACTUAL<br>DROPPED<br>CLUBS | ACTUAL NET<br>GAIN/<br>LOSS | QUARTER       | NEW MEMBER<br>GOAL | ACTUAL TOTAL<br>MEMBERS<br>ADDED | ACTUAL<br>DROPPED<br>MEMBERS | ACTUAL NET<br>GAIN/<br>LOSS |
| JULY/AUG/SEPT         | 4                | 4                   | 0                          | 4                           | JULY/AUG/SEPT | 104                | 114                              | 260                          | -146                        |
| OCT/NOV/DEC           | 2                | 0                   | 0                          | 0                           | OCT/NOV/DEC   | 102                | 0                                | 0                            | 0                           |
| JAN/FEB/MAR           | 2                | 0                   | 0                          | 0                           | JAN/FEB/MAR   | 102                | 0                                | 0                            | 0                           |
| APR/MAY/JUNE          | 0                | 0                   | 0                          | 0                           | APR/MAY/JUNE  | 0                  | 0                                | 0                            | 0                           |

JULY JULY AUG AUG SEPT SEPT OCT OCT NOV NOV DEC DEC JAN JAN FEB FEB MAR MAR APR APR MAY MAY JUNE JUNE

| DROPPED CLUBS: 0 | 6 CLUBS OF 57 ADDED 1 OR MORE<br>NEW MEMBERS | GENDER DISTRIBUTION   |               |  |
|------------------|----------------------------------------------|-----------------------|---------------|--|
|                  |                                              |                       | ,712 (79.59%) |  |
|                  |                                              | FEMALE 4              | 39 (20.41%)   |  |
| DROPPED MEMBERS  |                                              |                       |               |  |
| DECEASED 2       | CLICK HERE FOR HEALTH                        |                       |               |  |
| CLUB CANCELLED 0 | ASSESSMENT DATA                              | FAMILY UNIT MEMBERS   | 866           |  |
| OTHER 128        |                                              | HEAD OF HOUSEHOLD     | 400           |  |
| TOTAL 130        |                                              | NON-HEAD OF HOUSEHOLD | 466           |  |